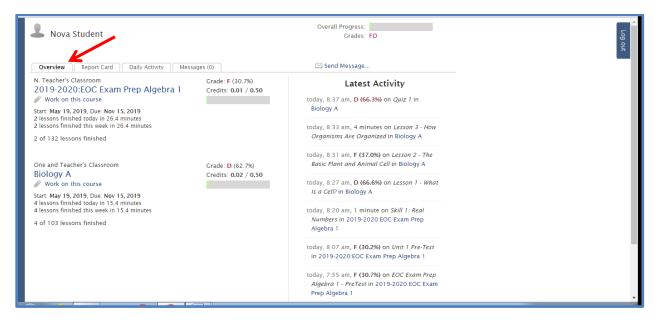

## **Student Overview**

The student overview lists students' courses, along with progress, performance, and the latest activity. This is the default page that opens when a student logs in. The only exception is if a student has a message from his/her teacher.