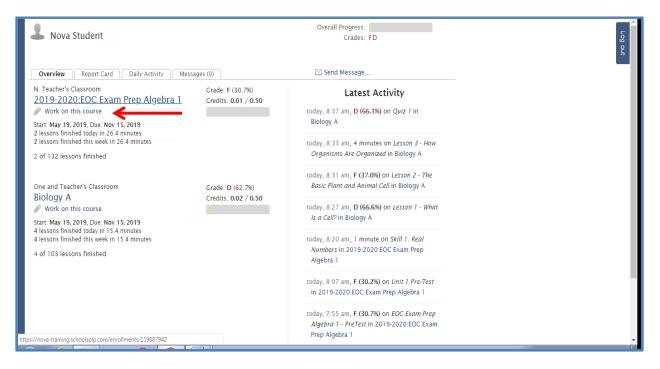

On the Overview screen, the student may also click on Work on this course (pencil) to enter the course.

After entering a course, the view is just like it was in PCx, since PLP is also built on the Agilix platform.