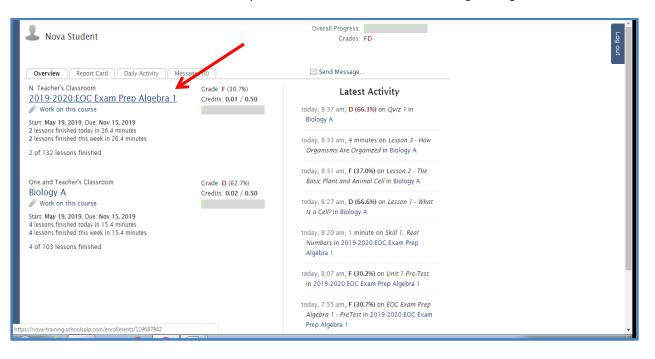

#### Working on a Course

From the Overview screen, students may click on the name of the course to get assignment details

| 2019-2020:EOC Exam Prep Algebra 1<br>Work on this course      |           |         |          |       |        | Grade: F(30.7%) |  |
|---------------------------------------------------------------|-----------|---------|----------|-------|--------|-----------------|--|
| Start: May 19, 2019, Due: Nov 15, 2019                        |           |         |          |       |        |                 |  |
| signment Details                                              |           |         |          |       |        |                 |  |
|                                                               |           | Date    |          | Total | Grade  |                 |  |
| Assignment                                                    | Score     |         | Attempts |       | Weight |                 |  |
| EOC Exam Prep Algebra 1 - PreTest                             | F (30.7%) | 5/20/19 | 1        | 12.6  | 7.50%  |                 |  |
| Unit 1 - Pre-Test Skills Assessment                           | _         | _       | 0        | 0.0   | 0.00%  |                 |  |
| Unit 1 Pre-Test                                               | F (30.2%) | 5/20/19 | 1        | 12.7  | 0.00%  |                 |  |
| -Skill 1: Real Numbers                                        | _         | _       | 0        | 1.1   | 0.00%  |                 |  |
| -Skill 2: Addition and Subtraction of Real Numbers            | _         | _       | 0        | 0.0   | 0.00%  |                 |  |
| -Skill 3: Multiplication of Real Numbers                      | _         | _       | 0        | 0.0   | 0.00%  |                 |  |
| Skill 4: Division of Real Numbers                             | _         | _       | 0        | 0.0   | 0.00%  |                 |  |
| —Skill 5: Estimation With Rounding                            | _         | _       | 0        | 0.0   | 0.00%  |                 |  |
| —Skill 6: Prime and Composite Numbers and Prime Factorization | _         | _       | 0        | 0.0   | 0.00%  |                 |  |
| —Skill 7: Powers, Exponents, and Roots                        | _         | _       | 0        | 0.0   | 0.00%  |                 |  |
| —Skill 8: Coordinate Planes                                   | _         | _       | 0        | 0.0   | 0.00%  |                 |  |
| —Skill 9: Equivalent Fractions                                | _         | _       | 0        | 0.0   | 0.00%  |                 |  |
|                                                               | _         | _       | 0        | 0.0   | 0.00%  |                 |  |
| —Skill 11: Writing Fractions in Simplest Terms                | _         | _       | 0        | 0.0   | 0.00%  |                 |  |
|                                                               | _         | _       | 0        | 0.0   | 0.00%  |                 |  |
| -Skill 13: Addition and Subtraction of Fractions              | _         | _       | 0        | 0.0   | 0.00%  |                 |  |
|                                                               | _         | _       | 0        | 0.0   | 0.00%  |                 |  |
| —Unit 1 Test                                                  |           |         | 0        | 0.0   | 5.00%  |                 |  |

On the Overview screen, the student may also click on Work on this course (pencil) to enter the course.

After entering a course, the view is just like it was in PCx, since PLP is also built on the Agilix platform.