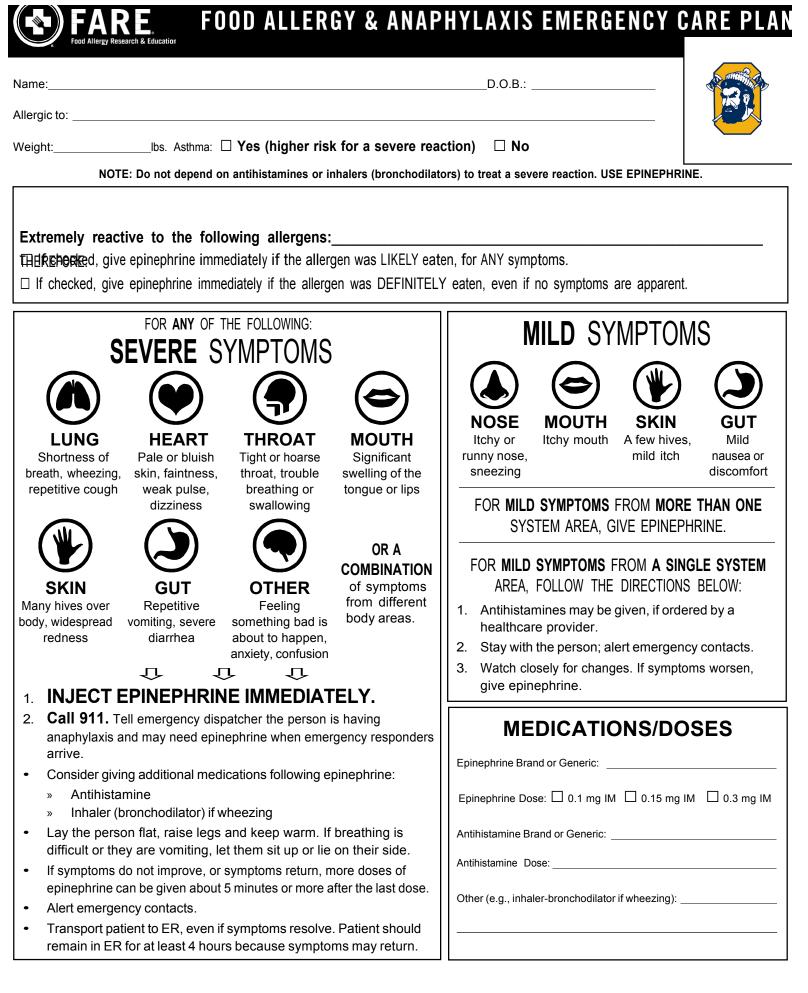

#### HOW TO USE IMPAX EPINEPHRINE INJECTION (AUTHORIZED GENERIC OF ADRENACLICK®), USP AUTO-INJECTOR, AMNEAL PHARMACEUTICALS

- 1. Remove epinephrine auto-injector from its protective carrying case.
- 2. Pull off both blue end caps: you will now see a red tip. Grasp the auto-injector in your fist with the red tip pointing downward.
- Put the red tip against the middle of the outer thigh at a 90-degree angle, perpendicular to the thigh. Press down hard and 3. hold firmly against the thigh for approximately 10 seconds.
- 4. Remove and massage the area for 10 seconds. Call 911 and get emergency medical help right away.