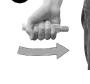

- 1. Remove the EpiPen® or EpiPen Jr® Auto-Injector from the clear carrier tube.
- Grasp the auto-injector in your fist with the orange tip (needle end) pointing downward. With your other hand, 2. remove the blue safety release by pulling straight up.
- Swing and push the auto-injector firmly into the middle of the outer thigh until it 'clicks'. Hold firmly in place for 3 seconds (count slowly 1, 2, 3). 3
- Remove and massage the injection area for 10 seconds. Call 911 and get emergency medical help right away. 4

#### HOW TO USE TEVA'S GENERIC EPIPEN® (EPINEPHRINE INJECTION, USP) AUTO-INJECTOR, **TEVA PHARMACEUTICAL INDUSTRIES**

- Quickly twist the yellow or green cap off of the auto-injector in the direction of the "twist arrow" to remove it. 1.
- 2 Grasp the auto-injector in your fist with the orange tip (needle end) pointing downward. With your other hand, pull off the blue safety release.
- 3. Place the orange tip against the middle of the outer thigh at a right angle to the thigh.
- Swing and push the auto-injector firmly into the middle of the outer thigh until it 'clicks'. Hold firmly in place for 3 4. seconds (count slowly 1, 2, 3).
- 5. Remove and massage the injection area for 10 seconds. Call 911 and get emergency medical help right away.