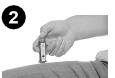

## HOW TO USE AUVI-Q® (EPINEPHRINE INJECTION, USP), KALEO

- 1. Remove Auvi-Q from the outer case. Pull off red safety guard.
- Place black end of Auvi-Q against the middle of the outer thigh. 2
- 3. Press firmly until you hear a click and hiss sound, and hold in place for 2 seconds.
- Call 911 and get emergency medical help right away. 4