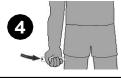

- 1. Remove the EpiPen® or EpiPen Jr® Auto-Injector from the clear carrier tube.
- Grasp the auto-injector in your fist with the orange tip (needle end) pointing downward. With your other hand, 2. remove the blue safety release by pulling straight up.
- Swing and push the auto-injector firmly into the middle of the outer thigh until it 'clicks'. Hold firmly in place for 3 seconds (count slowly 1, 2, 3). 3
- Remove and massage the injection area for 10 seconds. Call 911 and get emergency medical help right away. 4

#### HOW TO USE TEVA'S GENERIC EPIPEN® (EPINEPHRINE INJECTION, USP) AUTO-INJECTOR, **TEVA PHARMACEUTICAL INDUSTRIES**

- Quickly twist the yellow or green cap off of the auto-injector in the direction of the "twist arrow" to remove it. 1.
- 2 Grasp the auto-injector in your fist with the orange tip (needle end) pointing downward. With your other hand, pull off the blue safety release.
- 3. Place the orange tip against the middle of the outer thigh at a right angle to the thigh.
- Swing and push the auto-injector firmly into the middle of the outer thigh until it 'clicks'. Hold firmly in place for 3 4. seconds (count slowly 1, 2, 3).
- 5. Remove and massage the injection area for 10 seconds. Call 911 and get emergency medical help right away.